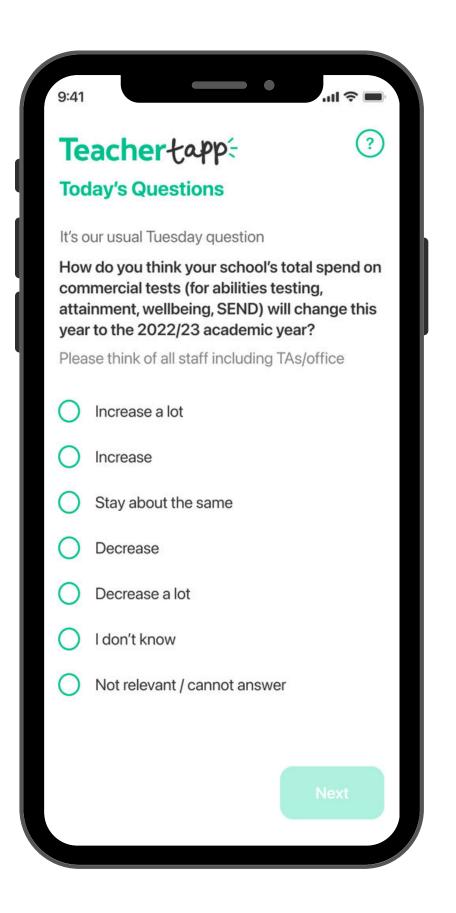

# Answer 3 daily questions

Each day we ask 3 questions about school life to help build a picture of what's happening in schools.

Teachers have 24 hours to answer them before the survey closes.

(We've asked over 3,000 questions)